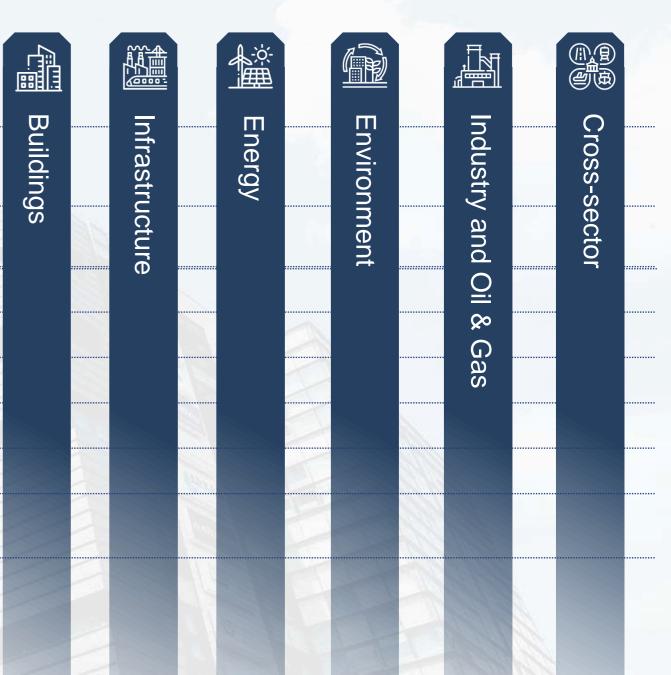

# The most indicative services from a portfolio of over **200 services**:

Engineering services and studies in the fields of surveying, hydraulics, transport and traffic, fire protection, cadastral mapping, photogrammetry and geoinformatics (G.I.S.)

Architectural design, structural design, spatial and urban planning studies for public and private sector technical projects

Electromechanical studies

Energy saving / Energy Inspection

**Environmental Licensing** 

Technical consulting

Project Management

Technical Advisor in Public Private Partnerships (PPPs) and in Strategic Investments

Consulting services in the fields of Health and Safety at the Workplace, Management Systems Standards Development, Product Certification, Business Organization.